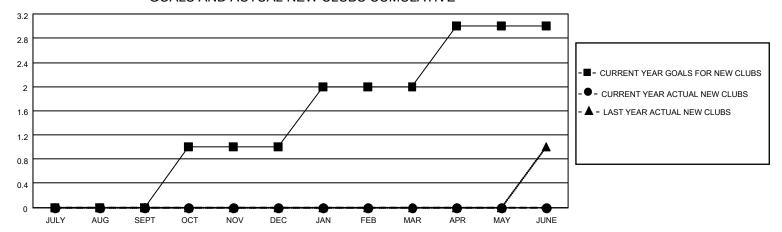

## GOALS AND ACTUAL NEW CLUBS CUMULATIVE

## MONTHLY MEMBERSHIP PROGRESS REPORT

LOCATION TEXAS District 2 S4 Results as of: 12/31/2022

| Clubs RESULTS FOR 2022-2023 |   |   |   | Members RESULTS FOR 2022-2023 |    |    |    |
|-----------------------------|---|---|---|-------------------------------|----|----|----|
|                             |   |   |   |                               |    |    |    |
| JULY/AUG/SEPT               | 0 | 0 | 0 | JULY/AUG/SEPT                 | 24 | 49 | 73 |
| OCT/NOV/DEC                 | 1 | 0 | 0 | OCT/NOV/DEC                   | 24 | 65 | 54 |
| JAN/FEB/MAR                 | 1 | 0 | 0 | JAN/FEB/MAR                   | 24 | 0  | 0  |
| APR/MAY/JUNE                | 1 | 0 | 0 | APR/MAY/JUNE                  | 24 | 0  | 0  |