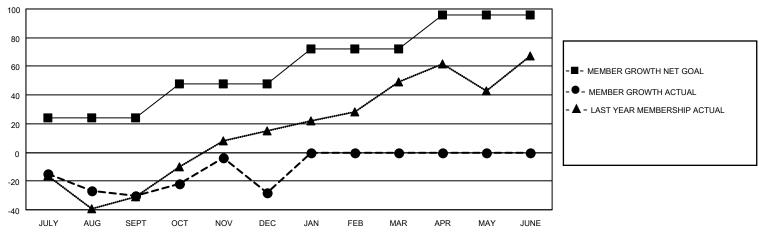

## GOALS AND ACTUAL MEMBERS CUMULATIVE

| DROPPED CLUBS: 0 |     | 32 CLUBS OF 67 ADDED 1 OR<br>MORE NEW MEMBERS | GENDER DISTRIBUTION             |                                |  |
|------------------|-----|-----------------------------------------------|---------------------------------|--------------------------------|--|
|                  |     |                                               | MALE<br>FEMALE                  | 1,068 (55.45%)<br>858 (44.55%) |  |
| DROPPED MEMBERS  |     |                                               | NON BINARY PREFER NOT TO ANSWER | 0 (0.00%)<br>0 (0.00%)         |  |
| DECEASED         | 11  |                                               | THEFERMOTTO ANOWER              | 0 (0.0070)                     |  |
| CLUB CANCELLED   | 0   | CLICK HERE FOR CUMULATIVE                     | TOTAL FAMILY UNIT MEMBERS       | 339                            |  |
| OTHER            | 116 | MEMBERSHIP DATA                               |                                 |                                |  |
| TOTAL            | 127 |                                               | FAMILY MEMBERS PAYING HAI       | LF DUES 173                    |  |

## MONTHLY MEMBERSHIP PROGRESS REPORT

LOCATION TEXAS District 2 S4 Results as of: 12/31/2022

| Clubs RESULTS FOR 2022-2023 |   |   |   | Members RESULTS FOR 2022-2023 |    |    |    |
|-----------------------------|---|---|---|-------------------------------|----|----|----|
|                             |   |   |   |                               |    |    |    |
| JULY/AUG/SEPT               | 0 | 0 | 0 | JULY/AUG/SEPT                 | 24 | 49 | 73 |
| OCT/NOV/DEC                 | 1 | 0 | 0 | OCT/NOV/DEC                   | 24 | 65 | 54 |
| JAN/FEB/MAR                 | 1 | 0 | 0 | JAN/FEB/MAR                   | 24 | 0  | 0  |
| APR/MAY/JUNE                | 1 | 0 | 0 | APR/MAY/JUNE                  | 24 | 0  | 0  |